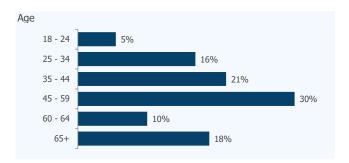

#### Profile of clients residing within constituency

(Where the client profile is known)