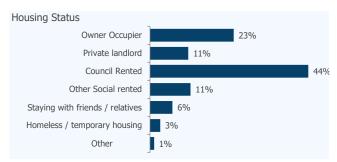

#### Profile of clients residing within constituency

(Where the client profile is known)