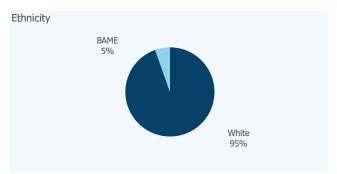

#### Profile of clients residing within constituency

(Where the client profile is known)