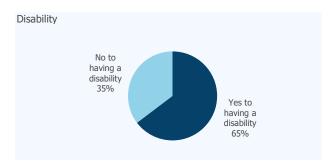

#### Profile of clients residing within constituency

(Where the client profile is known)