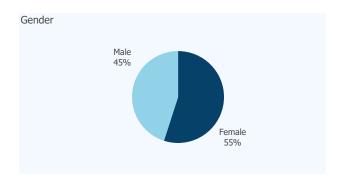

#### Profile of clients residing within constituency

(Where the client profile is known)