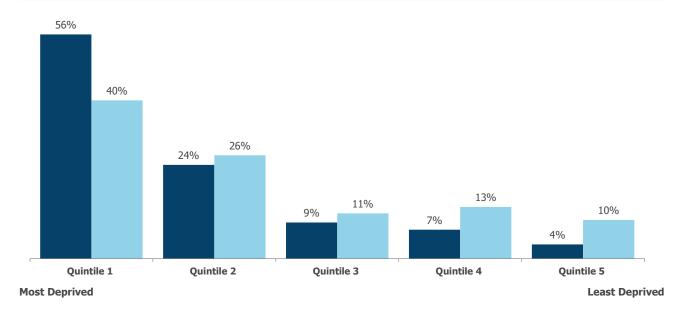

### Scottish Index of Multiple Deprivation - clients and population residing within constituency