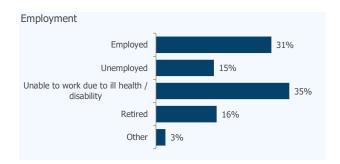

#### Profile of clients residing within constituency

(Where the client profile is known)