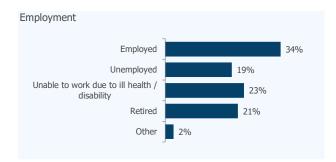

#### Profile of clients residing within constituency

(Where the client profile is known)