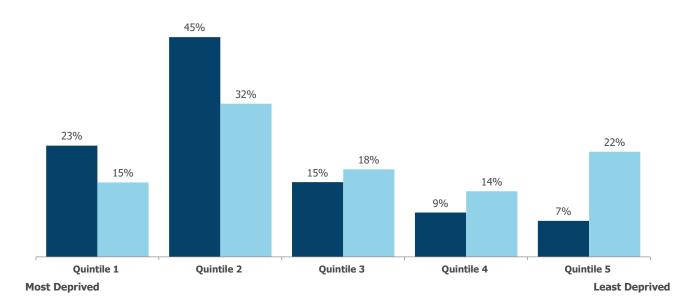

### Scottish Index of Multiple Deprivation - clients and population residing within constituency

**Westminster Constituency Statistics 2022-23** 