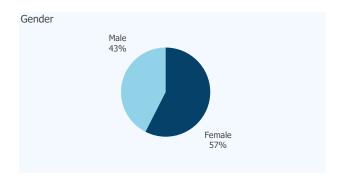

#### Profile of clients residing within constituency

(Where the client profile is known)