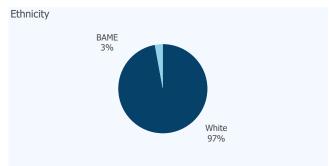

#### Profile of clients residing within constituency

(Where the client profile is known)