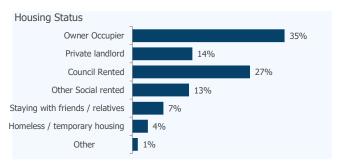

#### Profile of clients residing within constituency

(Where the client profile is known)