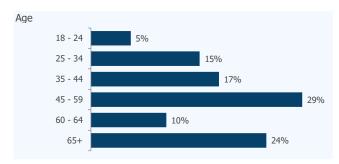

#### Profile of clients residing within constituency

(Where the client profile is known)