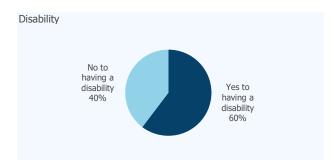

#### Profile of clients residing within constituency

(Where the client profile is known)